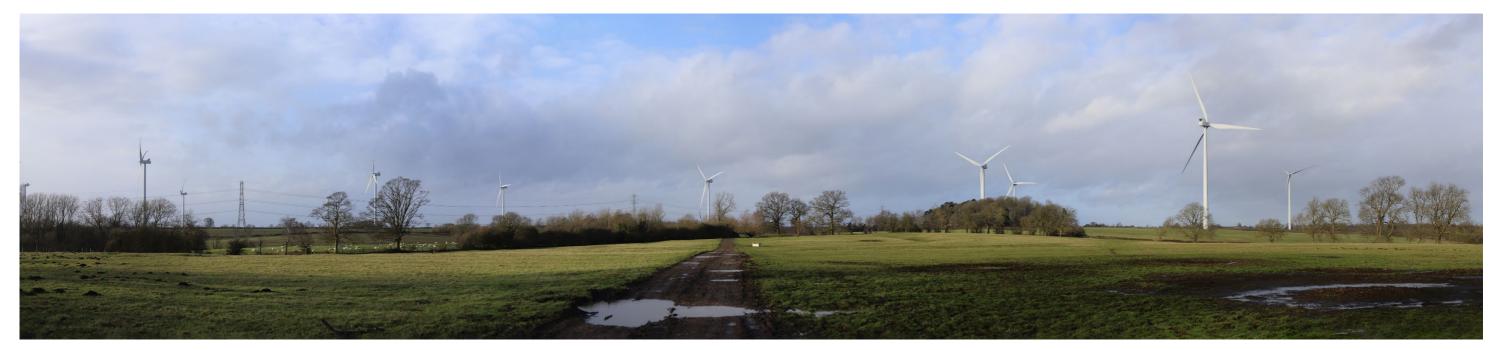

## VIEWPOINT THREE – SWINFORD ENERGY PARK

# **Existing view**



**Proposed view** 





Visible above ground



Above ground hidden by foreground vegetation and structures



Below ground hidden by terrain

## VIEWPOINT EIGHT – SWINFORD ENERGY PARK

## **Existing view**



Proposed view (Year 15 – with planting)



Visible above ground



Above ground hidden by foreground vegetation and structures



Below ground hidden by terrain

Planting above ground (with 25% opacity fill)

Planting below ground hidden by terrain

# VIEWPOINT SEVEN – SWINFORD ENERGY PARK

# **Existing view**



# **Proposed view**



Visible above ground



Above ground hidden by foreground vegetation and structures



Below ground hidden by terrain

#### VIEWPOINT THREE – SWINFORD ENERGY PARK

## **Existing view**



Proposed view (Year 15 - with planting)





Visible above ground



Above ground hidden by foreground vegetation and structures



Below ground hidden by terrain

Planting above ground (with 25% opacity fill)

Planting below ground hidden by terrain

# VIEWPOINT EIGHT – SWINFORD ENERGY PARK

# **Existing view**



**Proposed view** 





Above ground hidden by foreground vegetation and structures



Below ground hidden by terrain

# VIEWPOINT SEVEN – SWINFORD ENERGY PARK

## **Existing view**



# Proposed view (Year 15 - with planting)



Visible above ground



Above ground hid