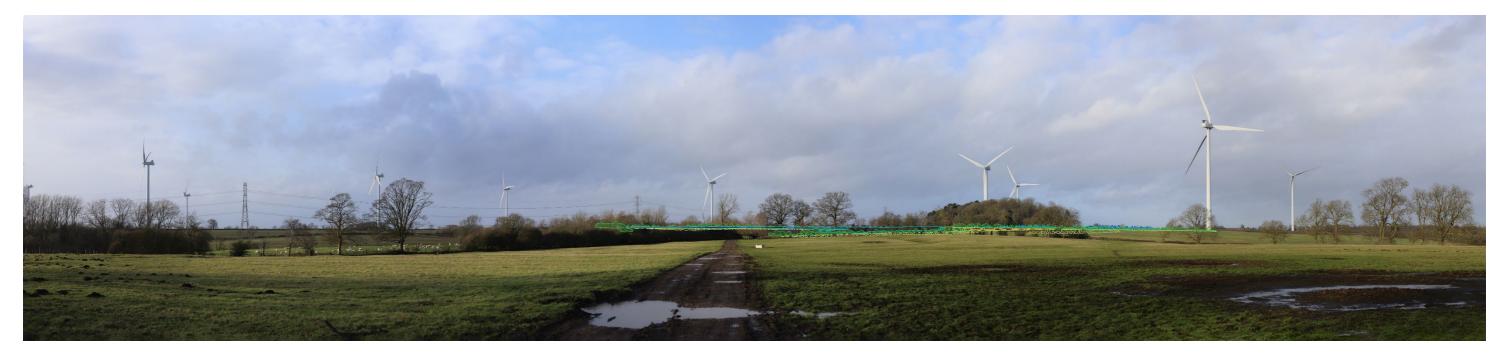

# VIEWPOINT SEVEN – SWINFORD ENERGY PARK

# **Existing view**

# **Proposed view**

Visible above ground

Above ground hidden by foreground vegetation and structures

Below ground hidden by terrain