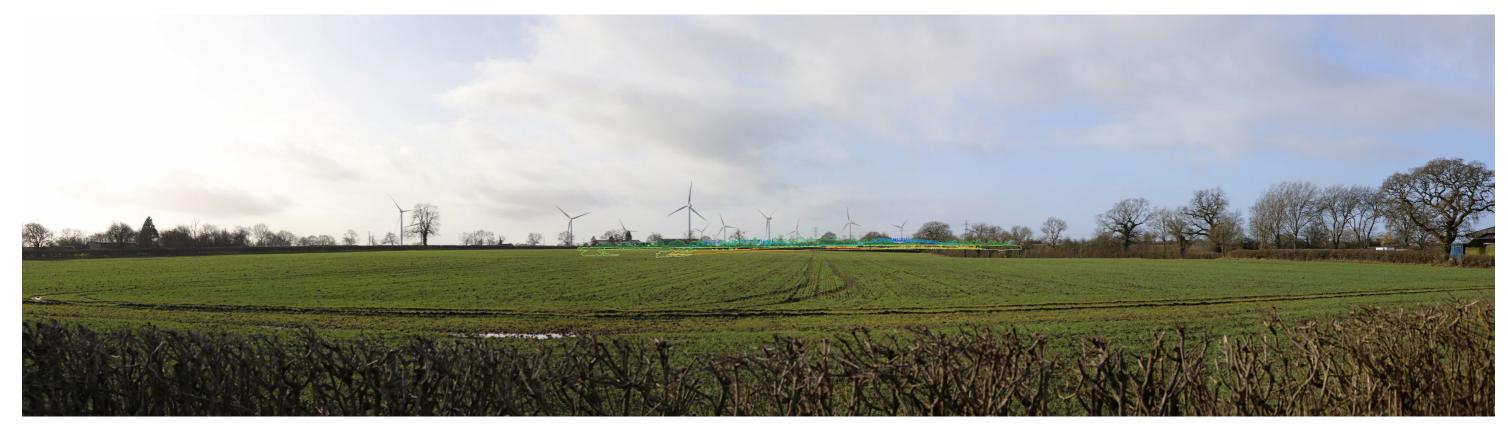

## VIEWPOINT THREE – SWINFORD ENERGY PARK

# **Existing view**

**Proposed view** 

Visible above ground

Above ground hidden by foreground vegetation and structures

Below ground hidden by terrain