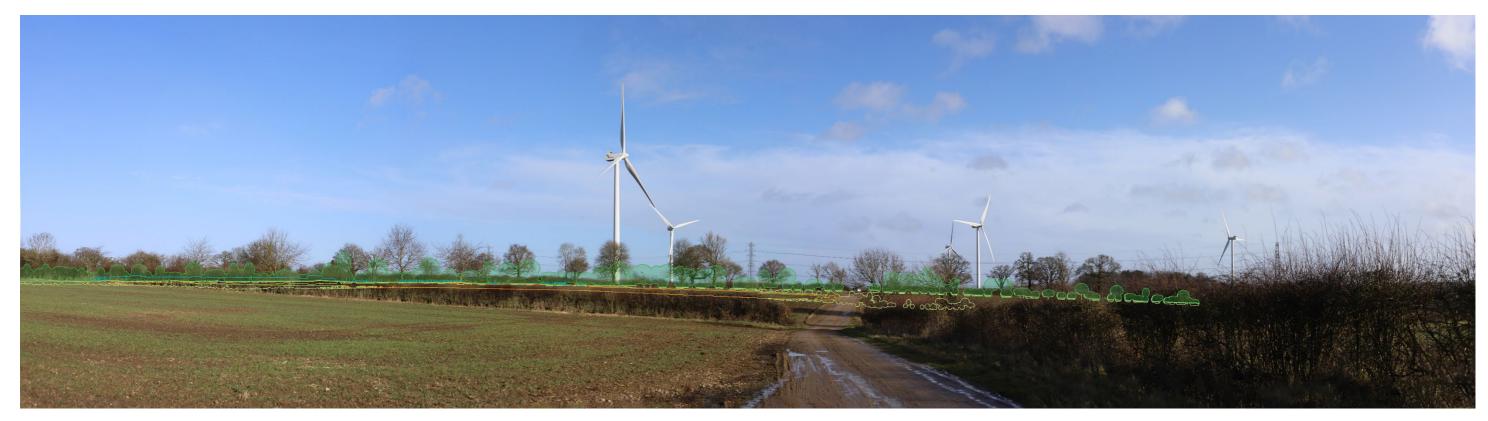

#### VIEWPOINT THREE – SWINFORD ENERGY PARK

## **Existing view**

Proposed view (Year 15 - with planting)

Visible above ground

Above ground hidden by foreground vegetation and structures

Below ground hidden by terrain

Planting above ground (with 25% opacity fill)

Planting below ground hidden by terrain