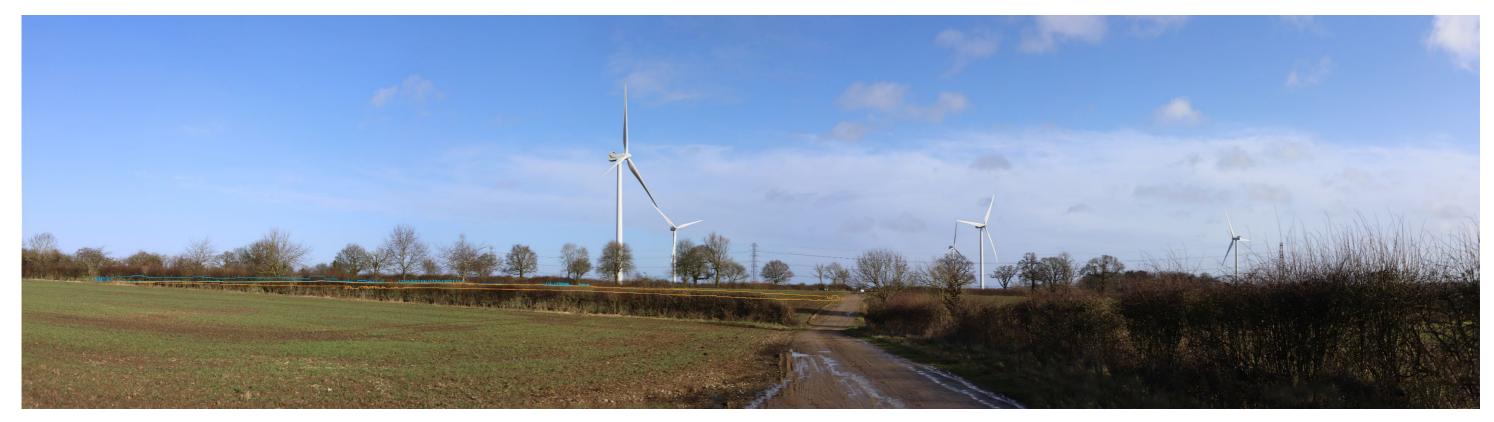

#### VIEWPOINT THREE – SWINFORD ENERGY PARK

## **Existing view**

Proposed view (Year 15 - with planting)

Visible above ground

Above ground hidden by foreground vegetation and structures

Below ground hidden by terrain

Planting above ground (with 25% opacity fill)

Planting below ground hidden by terrain