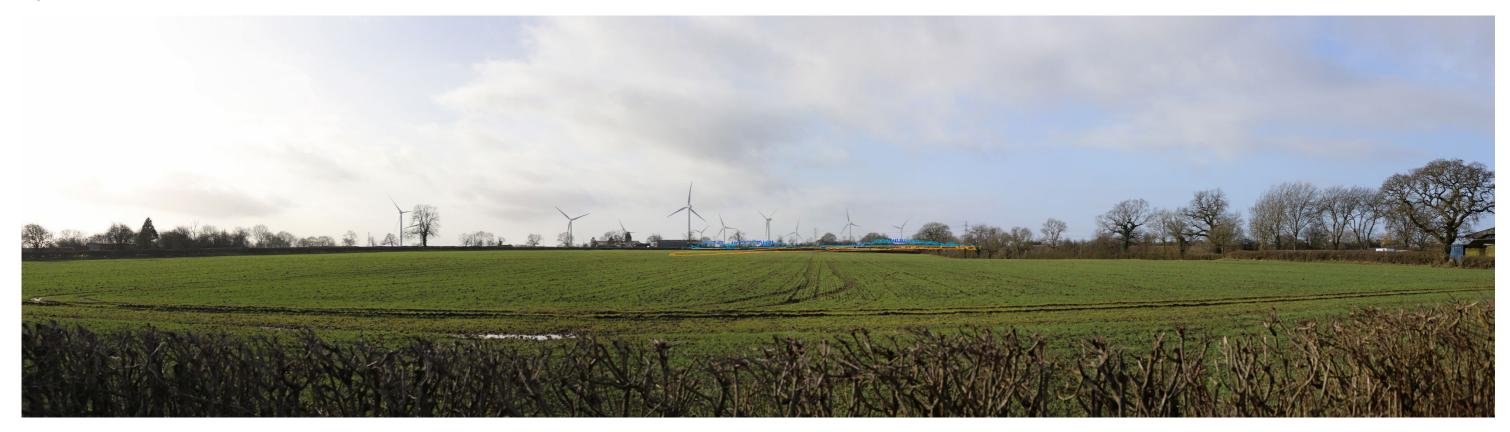

# VIEWPOINT SEVEN – SWINFORD ENERGY PARK

# **Existing view**

# **Proposed view**

Visible above ground

Above ground hidden by foreground vegetation and structures

Below ground hidden by terrain