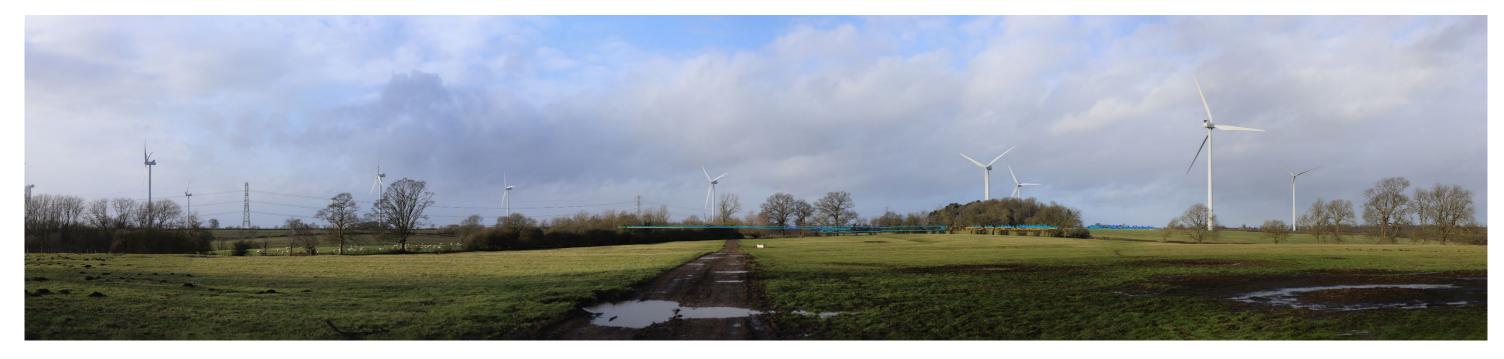

# VIEWPOINT SEVEN – SWINFORD ENERGY PARK

# **Proposed view**

Visible above ground

Above ground hidden by foreground vegetation and structures

Below ground hidden by terrain