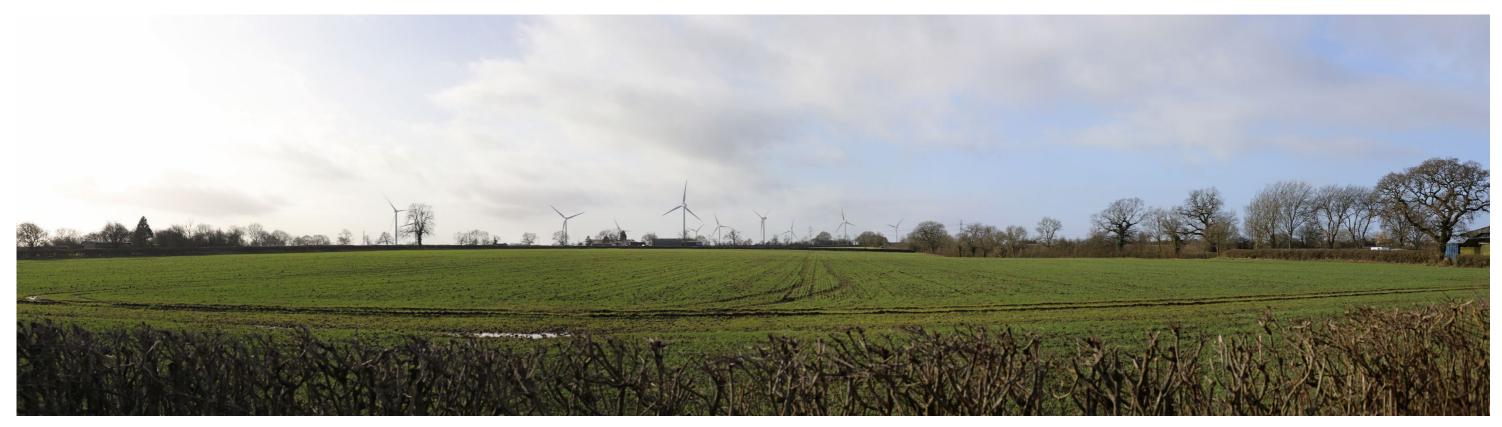

#### VIEWPOINT THREE – SWINFORD ENERGY PARK

## **Existing view**

Proposed view (Year 15 - with planting)

Visible above ground

Above ground hidden by foreground vegetation and structures

Below ground hidden by terrain

Planting above ground (with 25% opacity fill)

Planting below ground hidden by terrain