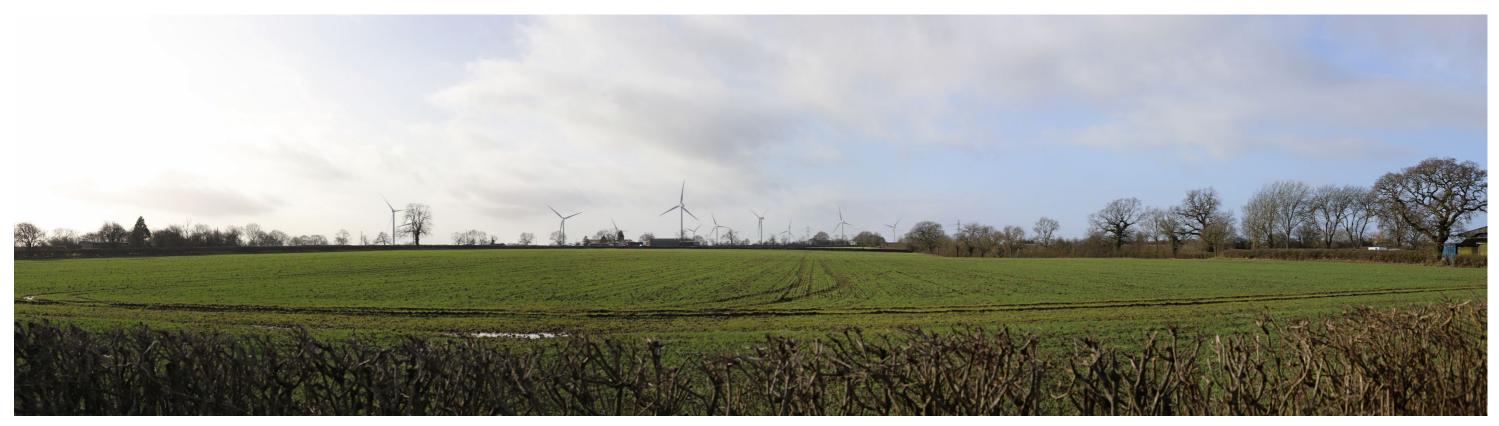

## VIEWPOINT EIGHT – SWINFORD ENERGY PARK

## **Existing view**

Proposed view (Year 15 – with planting)

Visible above ground

Above ground hidden by foreground vegetation and structures

Below ground hidden by terrain

Planting above ground (with 25% opacity fill)

Planting below ground hidden by terrain