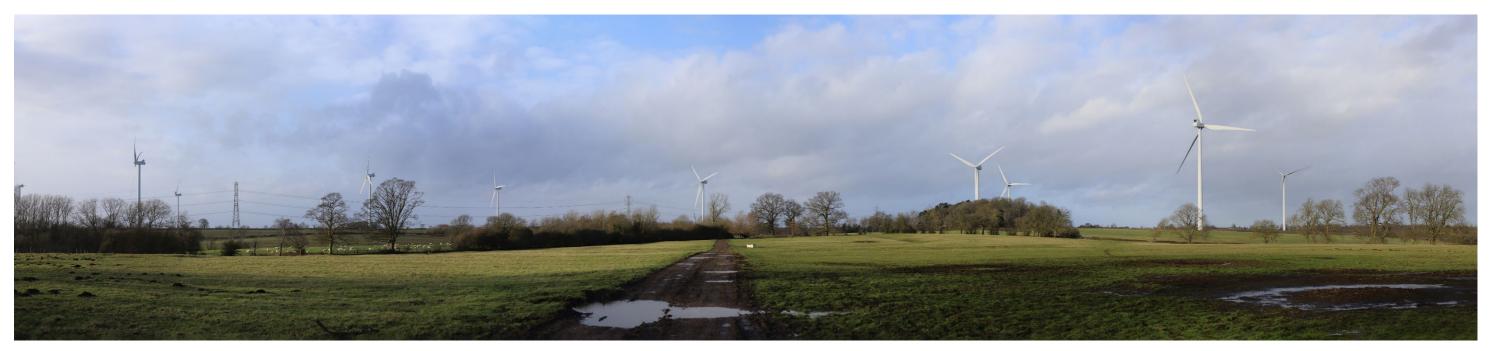

# VIEWPOINT SEVEN – SWINFORD ENERGY PARK

# **Existing view**

# **Proposed view**

Visible above ground

Above ground hidden by foreground vegetation and structures

Below ground hidden by terrain