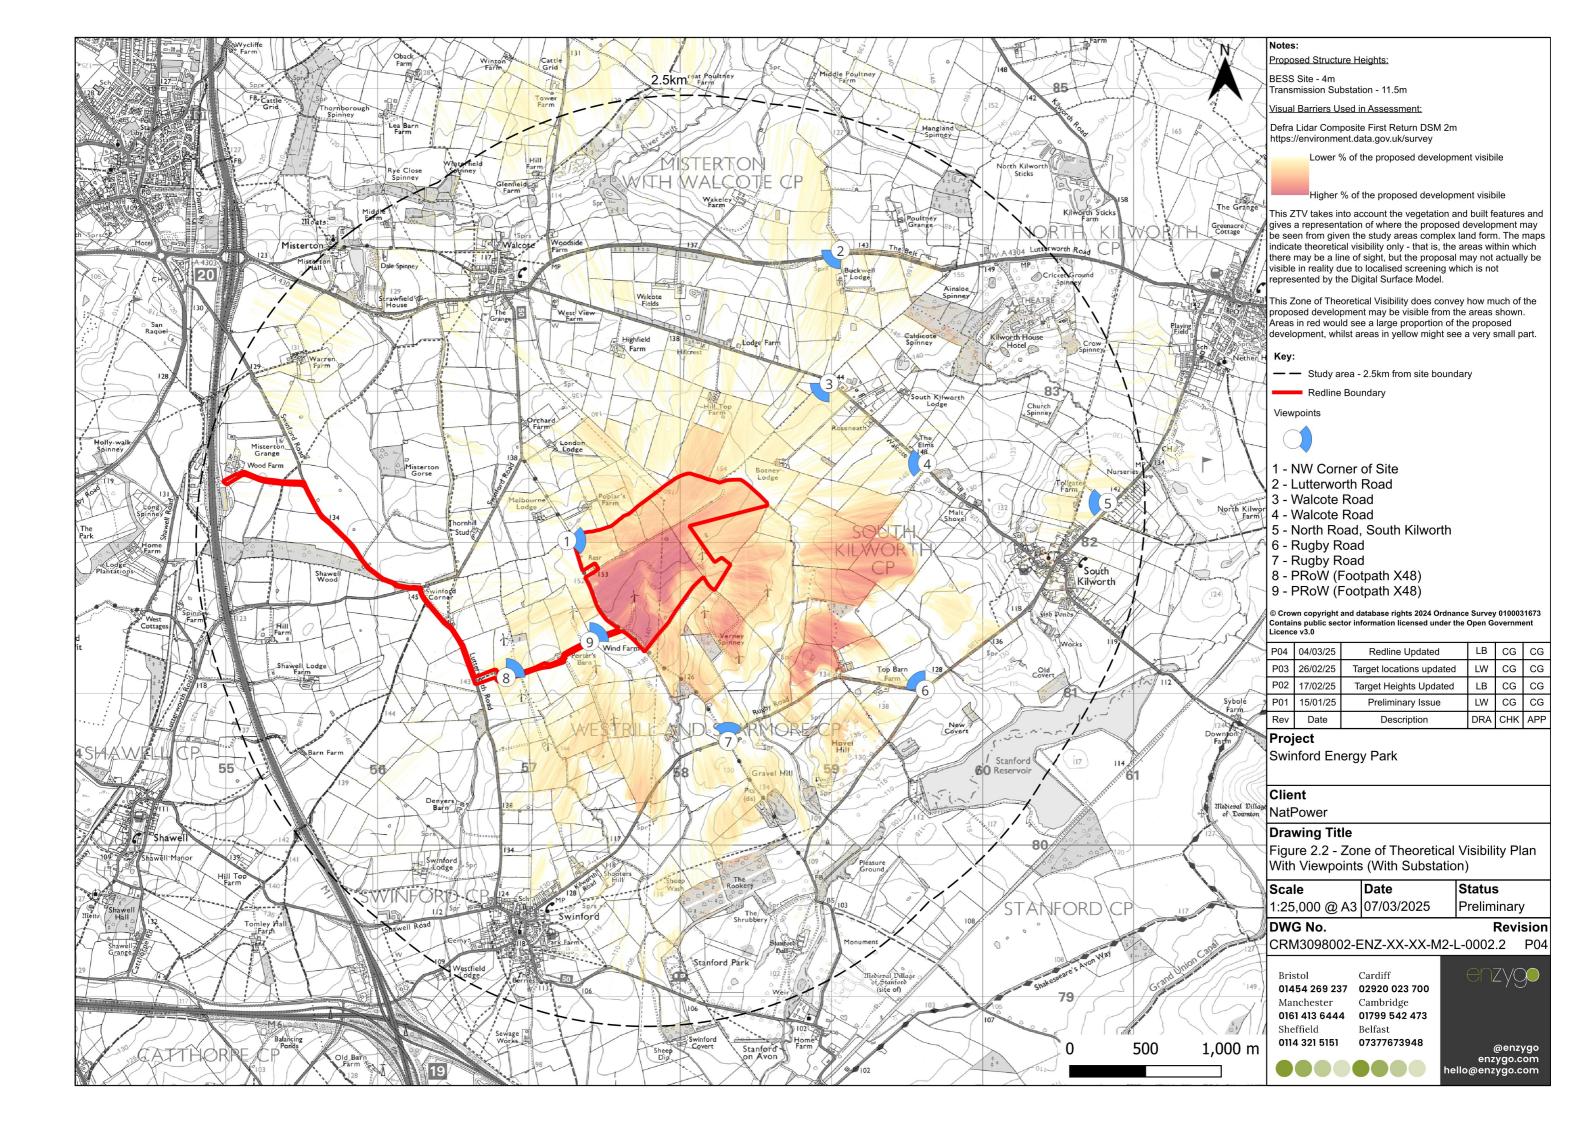

## VIEWPOINT THREE – SWINFORD ENERGY PARK

# **Existing view**

**Proposed view** 

Visible above ground

Above ground hidden by foreground vegetation and structures

Below ground hidden by terrain