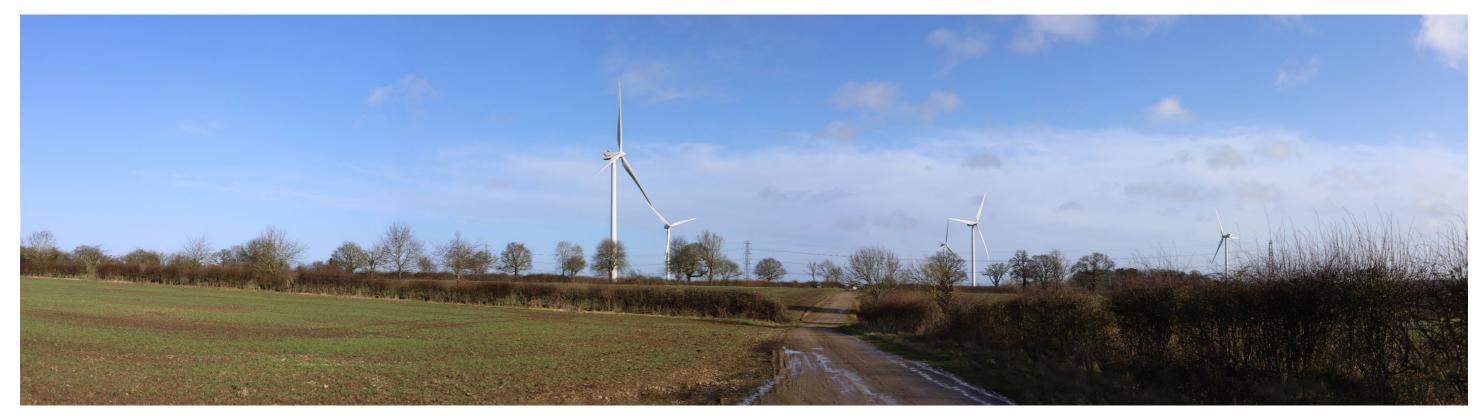

## VIEWPOINT THREE – SWINFORD ENERGY PARK

# **Existing view**



**Proposed view** 





Visible above ground



Above ground hidden by foreground vegetation and structures



Below ground hidden by terrain

## VIEWPOINT EIGHT – SWINFORD ENERGY PARK

## **Existing view**



Proposed view (Year 15 – with planting)



Visible above ground



Above ground hidden by foreground vegetation and structures



Below ground hidden by terrain

Planting above ground (with 25% opacity fill)

Planting below ground hidden by terrain

# VIEWPOINT SEVEN – SWINFORD ENERGY PARK

# **Existing view**



# **Proposed view**



Visible above ground



Above ground hidden by foreground vegetation and structures



Below ground hidden by terrain

#### VIEWPOINT THREE – SWINFORD ENERGY PARK

## **Existing view**



Proposed view (Year 15 - with planting)





Visible above ground



Above ground hidden by foreground vegetation and structures



Below ground hidden by terrain

Planting above ground (with 25% opacity fill)

Planting below ground hidden by terrain

# VIEWPOINT EIGHT –