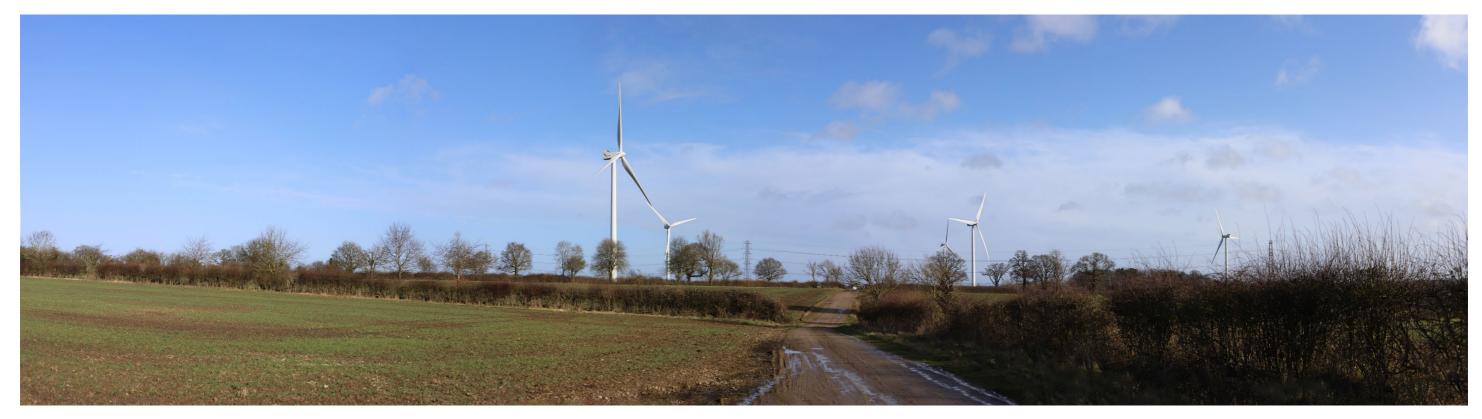

## VIEWPOINT EIGHT – SWINFORD ENERGY PARK

## **Existing view**

Proposed view (Year 15 – with planting)

Visible above ground

Above ground hidden by foreground vegetation and structures

Below ground hidden by terrain

Planting above ground (with 25% opacity fill)

Planting below ground hidden by terrain